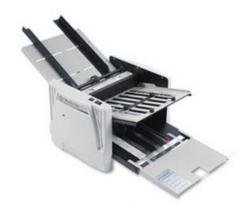

## Martin Yale 1217A Medium Duty Paper Folder

- Provides high speed folding for every standard document size and fold
- Create half, letter, z-fold, double parallel, baronial or right angle folds
- Simplified adjustment for 8-1/2" x 11", 8-1/2" x 14" and 11" x 17" paper
- Adjustable within a fold range of 2: to 11-1/2" on the first fold and 1-1/2" to 5-3/4" on the second for customized folds
- Folded material comes out on conveyor belt creating easy to handle, fanned stacks